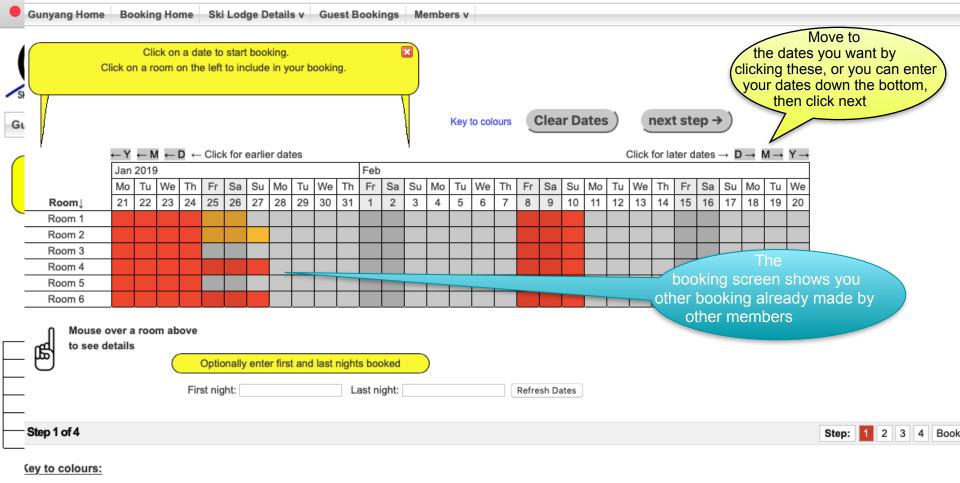

Gunyang Home Booking Home Ski Lodge Details v Guest Bookings Members v

The booking dates are from your first night, to the last night you stay, so if you are going for a week from Friday 14 to Friday 21, you last date will be Thursday 20th. Remember Winter Bookings can only start on a Friday or Sunday and can only finish on a Thursday or Saturday night

| ← Y | ←l | М | ← | D | <del>(</del> | Click | for | earlier | dates |  |
|-----|----|---|---|---|--------------|-------|-----|---------|-------|--|
|     |    |   |   |   |              |       |     |         |       |  |

|        | Nov |    |    | Dec | 201 | 8  |    |    |    |    |    |    |    |    |    |    |    |    |    |    |    |    |    |    |    |    |    |    |      |
|--------|-----|----|----|-----|-----|----|----|----|----|----|----|----|----|----|----|----|----|----|----|----|----|----|----|----|----|----|----|----|------|
|        | We  | Th | Fr | Sa  | Su  | Mo | Tu | We | Th | Fr | Sa | Su | Мо | Tu | We | Th | Fr | Sa | Su | Мо | Tu | We | Th | Fr | Sa | Su | Мо | Tu | We ' |
| Room↓  | 28  | 29 | 30 | 1   | 2   | 3  | 4  | 5  | 6  | 7  | 8  | 9  | 10 | 11 | 12 | 13 |    | 15 | 16 | 17 | 18 | 19 |    | 21 | 22 | 23 | 24 | 25 | 26 2 |
| Room 1 |     |    |    |     |     |    |    |    |    |    |    |    |    |    |    |    |    |    |    |    |    |    |    |    |    |    |    |    |      |
| Room 2 |     |    |    |     |     |    |    |    |    |    |    |    |    |    |    |    |    |    |    |    |    |    |    |    |    |    |    |    |      |
| Room 3 |     |    |    |     |     |    |    |    |    |    |    |    |    |    |    |    |    |    |    |    |    |    |    |    |    |    |    |    |      |
| Room 4 |     |    |    |     |     |    |    |    |    |    |    |    |    |    |    |    |    |    |    |    |    |    |    |    |    |    |    |    |      |
| Room 5 |     |    |    |     |     |    |    |    |    |    |    |    |    |    |    |    |    |    |    |    |    |    |    |    |    |    |    |    |      |
| Room 6 |     |    |    |     |     |    |    |    |    |    |    |    |    |    |    |    |    |    |    |    |    |    |    |    |    |    |    |    |      |