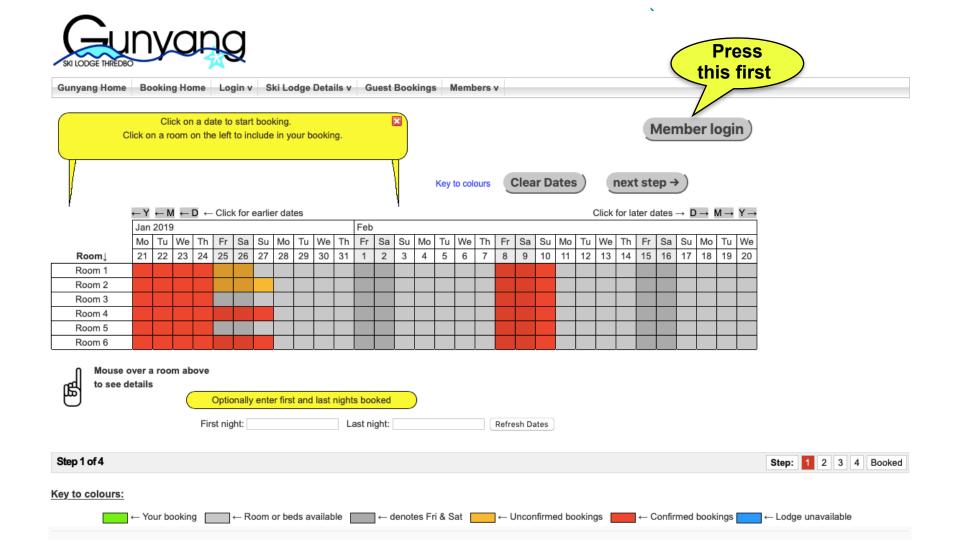

Gunyang Home Booking Home Ski Lodge Details v Guest Bookings Members v

The booking dates are from your first night, to the last night you stay, so if you are going for a week from Friday 14 to Friday 21, you last date will be Thursday 20th. Remember Winter Bookings can only start on a Friday or Sunday and can only finish on a Thursday or Saturday night

| ← Y | ←l | М | ← | D | <del>(</del> | Click | for | earlier | dates |  |
|-----|----|---|---|---|--------------|-------|-----|---------|-------|--|
|     |    |   |   |   |              |       |     |         |       |  |

|        | Nov |    |    | Dec | 201 | 8  |    |    |    |    |    |    |    |    |    |    |    |    |    |    |    |    |    |    |    |    |    |    |      |
|--------|-----|----|----|-----|-----|----|----|----|----|----|----|----|----|----|----|----|----|----|----|----|----|----|----|----|----|----|----|----|------|
|        | We  | Th | Fr | Sa  | Su  | Mo | Tu | We | Th | Fr | Sa | Su | Мо | Tu | We | Th | Fr | Sa | Su | Мо | Tu | We | Th | Fr | Sa | Su | Мо | Tu | We ' |
| Room↓  | 28  | 29 | 30 | 1   | 2   | 3  | 4  | 5  | 6  | 7  | 8  | 9  | 10 | 11 | 12 | 13 |    | 15 | 16 | 17 | 18 | 19 |    | 21 | 22 | 23 | 24 | 25 | 26 2 |
| Room 1 |     |    |    |     |     |    |    |    |    |    |    |    |    |    |    |    |    |    |    |    |    |    |    |    |    |    |    |    |      |
| Room 2 |     |    |    |     |     |    |    |    |    |    |    |    |    |    |    |    |    |    |    |    |    |    |    |    |    |    |    |    |      |
| Room 3 |     |    |    |     |     |    |    |    |    |    |    |    |    |    |    |    |    |    |    |    |    |    |    |    |    |    |    |    |      |
| Room 4 |     |    |    |     |     |    |    |    |    |    |    |    |    |    |    |    |    |    |    |    |    |    |    |    |    |    |    |    |      |
| Room 5 |     |    |    |     |     |    |    |    |    |    |    |    |    |    |    |    |    |    |    |    |    |    |    |    |    |    |    |    |      |
| Room 6 |     |    |    |     |     |    |    |    |    |    |    |    |    |    |    |    |    |    |    |    |    |    |    |    |    |    |    |    |      |

Mouse over a room above

to see details

| Welcome      |         |
|--------------|---------|
| Type: Member | Log Out |

| Gunyang Home Booking Home Ski Lodge Details v Guest Book                                                                                                                            | kings Members v                                         |
|-------------------------------------------------------------------------------------------------------------------------------------------------------------------------------------|---------------------------------------------------------|
| four bed(s) have been reserved for 30 minutes to allow you to complete your                                                                                                         | · booking.                                              |
| /our check in is on: Friday 14th December 2018<br>/our last night: Thursday 20th December 2018<br>/our check out is on: Friday 21st December 2018                                   | • Please ← Previous Step                                |
| Guest details for room: Room 1                                                                                                                                                      | * Indicates required field                              |
| Guest's Name: Please enter in format :'Surname, Given Name *Guest 1: Guest details for room: Room 3 Guest's Name: Please enter in format :'Surname, Given Name *Guest 1: Smith, Joe | Member Select your name, and then the name of your gues |
| Step 2 of 4                                                                                                                                                                         | <b>Step:</b> 1 2 3 4 Booked                             |