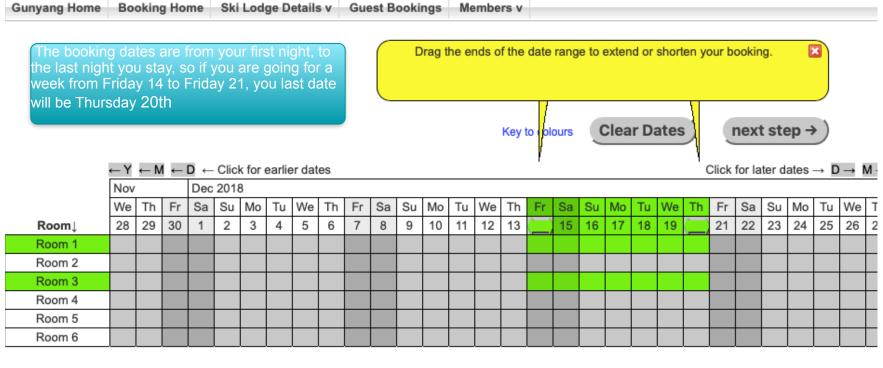

|                   |                                                                                                                                         |    |       |     |      |         |        |       |    |    |   |   |    |   |    |    |    |    |    |    |               |    |    |       |        |       | Ċ        | 2   |     |     |       |  |
|-------------------|-----------------------------------------------------------------------------------------------------------------------------------------|----|-------|-----|------|---------|--------|-------|----|----|---|---|----|---|----|----|----|----|----|----|---------------|----|----|-------|--------|-------|----------|-----|-----|-----|-------|--|
| SKI LODGE THREDBO |                                                                                                                                         |    |       |     |      |         |        |       |    |    |   |   |    |   |    |    |    |    |    |    |               |    |    |       |        |       |          | Th  | Ту  | -   | lembe |  |
| Gunyang Home      | ome Booking Home Ski Lodge Details v Guest Bookings Members v                                                                           |    |       |     |      |         |        |       |    |    |   |   |    |   |    |    |    |    |    |    | s you<br>nade |    |    |       |        |       |          |     |     |     |       |  |
| С                 | Click on a date to start booking.<br>Click on a room on the left to include in your booking.<br>Key to colours Clear Dates next step -> |    |       |     |      |         |        |       |    |    |   |   |    |   |    |    |    |    |    |    |               |    |    |       |        |       |          |     |     |     |       |  |
|                   | ←Υ                                                                                                                                      | ←N | I ← [ | → ( | Clic | k for e | earlie | r dat | es |    |   |   |    |   |    |    |    |    |    |    |               |    | (  | Click | for la | ter d | ates     | → C | → N | Λ → | Y→    |  |
|                   | Nov                                                                                                                                     |    |       |     |      | Dec     |        |       |    |    |   |   |    |   |    |    |    |    |    |    |               |    |    |       |        |       |          |     |     |     |       |  |
|                   | Мо                                                                                                                                      |    | We    |     |      | Sa      |        |       |    | We |   |   | Sa |   |    |    | We |    |    |    |               |    |    |       |        |       | <u> </u> | _   |     |     | We    |  |
| Room↓             | 26                                                                                                                                      | 27 | 28    | 29  | 30   | 1       | 2      | 3     | 4  | 5  | 6 | 7 | 8  | 9 | 10 | 11 | 12 | 13 | 14 | 15 | 16            | 17 | 18 | 19    | 20     | 21    | 22       | 23  | 24  | 25  | 26    |  |
| Room 1            |                                                                                                                                         |    |       |     |      |         |        |       |    |    |   |   |    |   |    |    |    |    |    |    |               |    |    |       |        |       |          |     |     |     |       |  |
| Room 2            |                                                                                                                                         |    |       |     |      |         |        |       |    |    |   |   |    |   |    |    |    |    |    |    |               |    |    |       |        |       |          |     |     |     |       |  |
| Room 3            |                                                                                                                                         |    |       |     |      |         |        |       |    |    |   |   |    |   |    |    |    |    |    |    |               |    |    |       |        |       |          |     |     |     |       |  |
| Room 4            |                                                                                                                                         |    |       |     |      |         |        |       |    |    |   |   |    |   |    |    |    |    |    |    |               |    |    |       |        |       |          |     |     |     |       |  |
| Room 5            |                                                                                                                                         |    |       |     |      |         |        |       |    |    |   |   |    |   |    |    |    |    |    |    |               |    |    |       |        |       |          |     |     |     |       |  |
| Room 6            |                                                                                                                                         |    |       |     |      |         |        |       |    |    |   |   |    |   |    |    |    |    |    |    |               |    |    |       |        |       |          |     |     |     |       |  |

Optionally enter first and last nights booked

to see details

₽₿

First night:

Last night:

Refresh Dates

Welcome:

| ype: Member | Log Out |
|-------------|---------|
|-------------|---------|