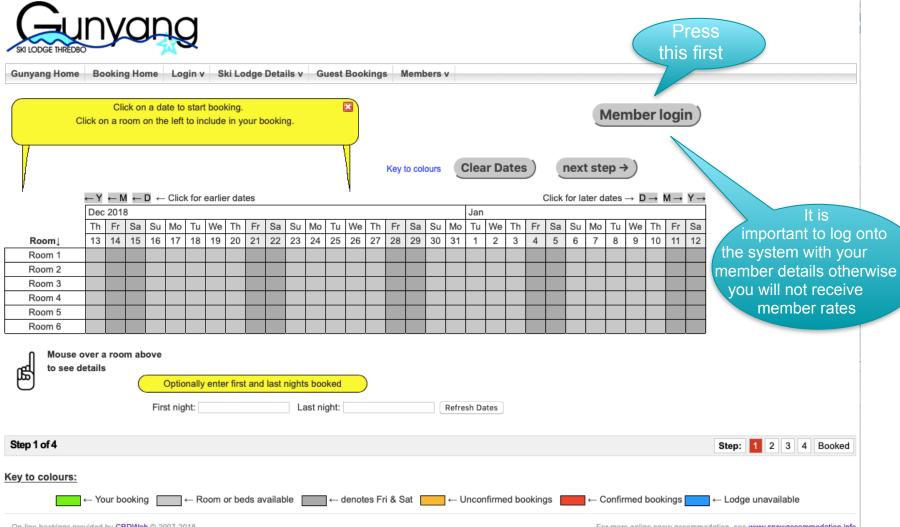

|                   |                                                                                                                                         |    |       |     |      |         |        |       |    |    |   |   |    |   |    |    |    |    |    |    |               |    |    |       |        |       | Ċ        | 2   |     |     |       |  |
|-------------------|-----------------------------------------------------------------------------------------------------------------------------------------|----|-------|-----|------|---------|--------|-------|----|----|---|---|----|---|----|----|----|----|----|----|---------------|----|----|-------|--------|-------|----------|-----|-----|-----|-------|--|
| SKI LODGE THREDBO |                                                                                                                                         |    |       |     |      |         |        |       |    |    |   |   |    |   |    |    |    |    |    |    |               |    |    |       |        |       |          | Th  | Ту  | -   | lembe |  |
| Gunyang Home      | ome Booking Home Ski Lodge Details v Guest Bookings Members v                                                                           |    |       |     |      |         |        |       |    |    |   |   |    |   |    |    |    |    |    |    | s you<br>nade |    |    |       |        |       |          |     |     |     |       |  |
| С                 | Click on a date to start booking.<br>Click on a room on the left to include in your booking.<br>Key to colours Clear Dates next step -> |    |       |     |      |         |        |       |    |    |   |   |    |   |    |    |    |    |    |    |               |    |    |       |        |       |          |     |     |     |       |  |
|                   | ←Υ                                                                                                                                      | ←N | I ← [ | → ( | Clic | k for e | earlie | r dat | es |    |   |   |    |   |    |    |    |    |    |    |               |    | (  | Click | for la | ter d | ates     | → C | → N | Λ → | Y→    |  |
|                   | Nov                                                                                                                                     |    |       |     |      | Dec     |        |       |    |    |   |   |    |   |    |    |    |    |    |    |               |    |    |       |        |       |          |     |     |     |       |  |
|                   | Мо                                                                                                                                      |    | We    |     |      | Sa      |        |       |    | We |   |   | Sa |   |    |    | We |    |    |    |               |    |    |       |        |       | <u> </u> | _   |     |     | We    |  |
| Room↓             | 26                                                                                                                                      | 27 | 28    | 29  | 30   | 1       | 2      | 3     | 4  | 5  | 6 | 7 | 8  | 9 | 10 | 11 | 12 | 13 | 14 | 15 | 16            | 17 | 18 | 19    | 20     | 21    | 22       | 23  | 24  | 25  | 26    |  |
| Room 1            |                                                                                                                                         |    |       |     |      |         |        |       |    |    |   |   |    |   |    |    |    |    |    |    |               |    |    |       |        |       |          |     |     |     |       |  |
| Room 2            |                                                                                                                                         |    |       |     |      |         |        |       |    |    |   |   |    |   |    |    |    |    |    |    |               |    |    |       |        |       |          |     |     |     |       |  |
| Room 3            |                                                                                                                                         |    |       |     |      |         |        |       |    |    |   |   |    |   |    |    |    |    |    |    |               |    |    |       |        |       |          |     |     |     |       |  |
| Room 4            |                                                                                                                                         |    |       |     |      |         |        |       |    |    |   |   |    |   |    |    |    |    |    |    |               |    |    |       |        |       |          |     |     |     |       |  |
| Room 5            |                                                                                                                                         |    |       |     |      |         |        |       |    |    |   |   |    |   |    |    |    |    |    |    |               |    |    |       |        |       |          |     |     |     |       |  |
| Room 6            |                                                                                                                                         |    |       |     |      |         |        |       |    |    |   |   |    |   |    |    |    |    |    |    |               |    |    |       |        |       |          |     |     |     |       |  |

Optionally enter first and last nights booked

to see details

₽₿

First night:

Last night:

Refresh Dates

Welcome:

| ype: Member | Log Out |
|-------------|---------|
|-------------|---------|

Mouse over a room above

to see details

| Welcome      |         |
|--------------|---------|
| Type: Member | Log Out |

| Gunyang Home Booking Home Ski Lodge Details v Guest Book                                                                                                                            | kings Members v                                         |
|-------------------------------------------------------------------------------------------------------------------------------------------------------------------------------------|---------------------------------------------------------|
| four bed(s) have been reserved for 30 minutes to allow you to complete your                                                                                                         | · booking.                                              |
| /our check in is on: Friday 14th December 2018<br>/our last night: Thursday 20th December 2018<br>/our check out is on: Friday 21st December 2018                                   | • Please ← Previous Step                                |
| Guest details for room: Room 1                                                                                                                                                      | * Indicates required field                              |
| Guest's Name: Please enter in format :'Surname, Given Name *Guest 1: Guest details for room: Room 3 Guest's Name: Please enter in format :'Surname, Given Name *Guest 1: Smith, Joe | Member Select your name, and then the name of your gues |
| Step 2 of 4                                                                                                                                                                         | <b>Step:</b> 1 2 3 4 Booked                             |